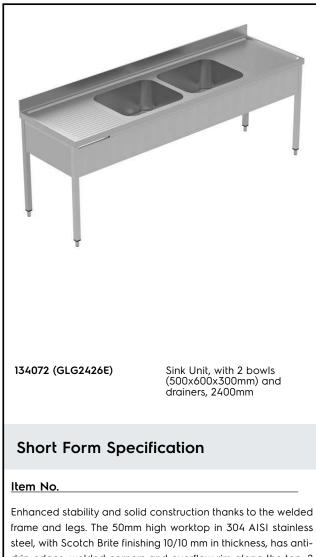

# **Optional Accessories**

- Double plastic drain syphon 2 PNC 850022 " for sinks
- Single plastic drain syphon 2 PNC 895313 " for Sinks

Enhanced stability and solid construction thanks to the welded frame and legs. The 50mm high worktop in 304 AISI stainless steel, with Scotch Brite finishing 10/10 mm in thickness, has antidrip edges, welded corners and overflow rim along the top. 2 welded and polish sink bowls in 304 AISI stainless steel supplied with overflow pipe and 2" drain hole. Upstand h=100mm with 10mm radius corner covered on the back with AISI 304 stainless steel spot welded profile. Square section legs and height adjustable feet (-20/+30 mm) in 304 AISI stainless steel.