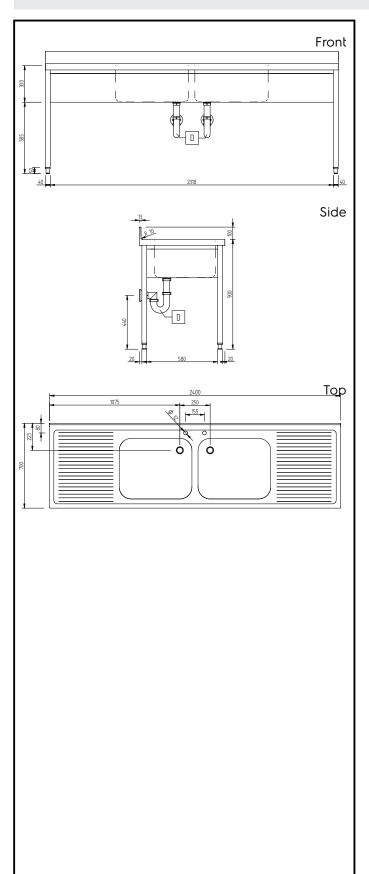

# Key Information:

| External dimensions, Width:  |    |
|------------------------------|----|
| 134072 (GLG2426E)            | 24 |
| External dimensions, Depth:  | 70 |
| External dimensions, Height: | 10 |
| Upstand Dimensions, Height:  | 10 |
| Upstand Dimensions, Depth:   | 13 |
| Upstand Dimensions, Radius:  | R٩ |
| Bowls number                 | 2  |
| Bowl dimensions              | 60 |
| Worktop thickness:           | 50 |
| Net weight:                  | 55 |
|                              |    |

2400 mm 700 mm 1000 mm 13 mm R=10 2 600x500xH300 50 mm 55 kg

PLUS - Static Preparation 2400 mm Sink Unit with 2 Bowls + Drainers

The company reserves the right to make modifications to the products without prior notice. All information correct at time of printing.